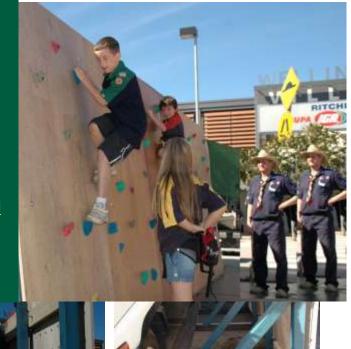

## Portable Rock Climbing Wall for hire

Are you looking for something unique to entertain large groups at your next School event / festival / fundraiser? Why not hire Heany Park Scout Group's rock climbing wall. It's perfect for kids from 4 years to 16 years of age, as the rocks move depending on skill level.

For only \$200 per day, (we would also appreciate the opportunity to advertise in your newsletter) we will set the wall up, and man it with trained personnel for your event. Safety mats are provided.

Venues further than 15km from Rowville may incur a transport cost.