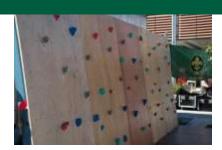

## Portable Rock Climbing Wall for hire

Are you looking for something unique to entertain large groups at your next School event / festival / fundraiser? Why not hire Heany Park Scout Group's rock climbing wall. It's perfect for kids from 4 years to 16 years of age, as the rocks move depending on skill level.

For only \$200 per day, (we would also appreciate the opportunity to advertise in your newsletter) we will set the wall up, and man it with trained personnel for your event. Safety mats are provided.

Venues further than 15km from Rowville may incur a transport cost.